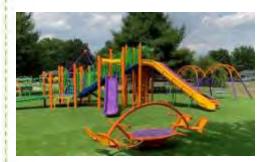

### **Poured-in-Place Rubber Surfacing**

Perfect Turf also offers poured in place rubber surfacing to be used alongside turf or on its own. The endless design possibilities allow our PerfectPlay® System to be one of the most flexible systems on the market.