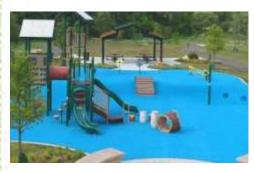

## **PerfectPlay® Turf Safety Surfacing System**

**Description:** PerfectPlay<sup>®</sup> is the best synthetic turf option for playground safety surfacing. The system uses 100% recycled foam padding to help provide fall height protection up to 12′. The system layers industry-best PlayGround Turf<sup>™</sup>, over a closed-cell foam pad, which is then installed over a standard drainage layer. PerfectPlay is a freeze-thaw stable system that will not lose its fall height protection or texture due to cold temperatures.