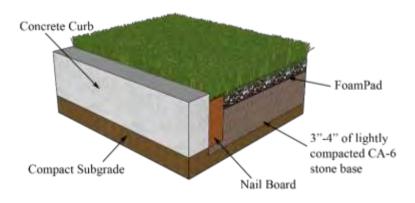

## **PerfectPlay® Turf Safety Surfacing System**

**Description:** PerfectPlay<sup>®</sup> is the best synthetic turf option for playground safety surfacing. The system uses 100% recycled foam padding to help provide fall height protection up to 12′. The system layers industry-best PlayGround Turf<sup>™</sup>, over a closed-cell foam pad, which is then installed over a standard drainage layer. PerfectPlay is a freeze-thaw stable system that will not lose its fall height protection or texture due to cold temperatures.

#### **IPEMA Certified Fall Height Options:**

- 25<sub>mm</sub> foam pad meets up to 5' fall height
- $\bullet$  35<sub>mm</sub> foam pad meets up to 6' fall height
- 45<sub>mm</sub> foam pad meets up to 7' fall height
- 55<sub>mm</sub> foam pad meets up to 8' fall height
- 55<sub>mm</sub> over 35<sub>mm</sub> foam pad meets up to 10' fall height
- 55<sub>mm</sub> over 55<sub>mm</sub> foam pad meets up to 12' fall height