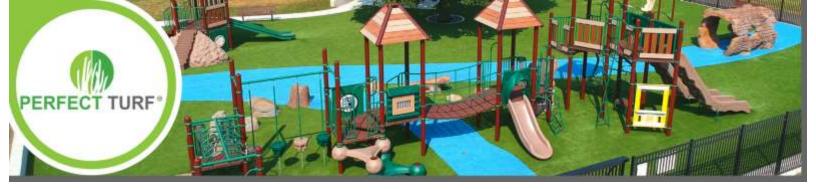

Perfect Turf is a leader in providing playground surfacing that includes both synthetic turf and poured-in-placer rubber.

### PlayGround Turf™ - The Most Advanced Synthetic Turf Safety Surfacing

Introducing our premium antistatic, antimicrobial turf, specifically made for playgrounds. The turf comes in a variety of colors and can be used side-by-side with the PerfectPlay<sup>®</sup> Poured Rubber Safety Surface System.

Both the Perfect Turf<sup>®</sup> PerfectPlay<sup>®</sup> Turf System and the Poured-in-Place Rubber System are IPEMA certified for public play surfacing.