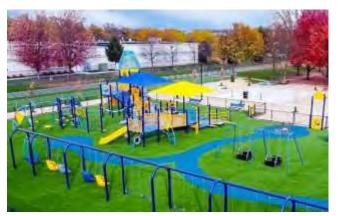

## **PerfectPlay® Turf Safety Surfacing System**

**Description:** PerfectPlay<sup>®</sup> is the best synthetic turf option for playground safety surfacing. The system uses 100% recycled foam padding to help provide fall height protection up to 12′. The system layers industry-best PlayGround Turf<sup>™</sup>, over a closed-cell foam pad, which is then installed over a standard drainage layer. PerfectPlay is a freeze-thaw stable system that will not lose its fall height protection or texture due to cold temperatures.

#### **IPEMA Certified Fall Height Options:**

- 25<sub>mm</sub> foam pad meets up to 5' fall height
- $\bullet$  35<sub>mm</sub> foam pad meets up to 6' fall height
- 45<sub>mm</sub> foam pad meets up to 7' fall height
- 55<sub>mm</sub> foam pad meets up to 8' fall height
- 55<sub>mm</sub> over 35<sub>mm</sub> foam pad meets up to 10' fall height
- 55<sub>mm</sub> over 55<sub>mm</sub> foam pad meets up to 12' fall height