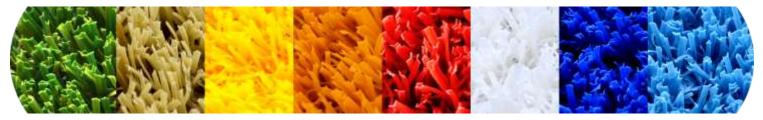

### PlayGround Turf™ - The Most Advanced Synthetic Turf Safety Surfacing

Introducing our premium antistatic, antimicrobial turf, specifically made for playgrounds. The turf comes in a variety of colors and can be used side-by-side with the PerfectPlay<sup>®</sup> Poured Rubber Safety Surface System.

### PlayGround Turf 80™ PlayGround Turf 55™

PlayGround Turf™ comes in an 80 oz. and 55 oz. option to accommodate your playground surfacing needs. PlayGround Turf 80™ has a face weight and features that are unmatched within the industry, making it the premium playground-specific turf.